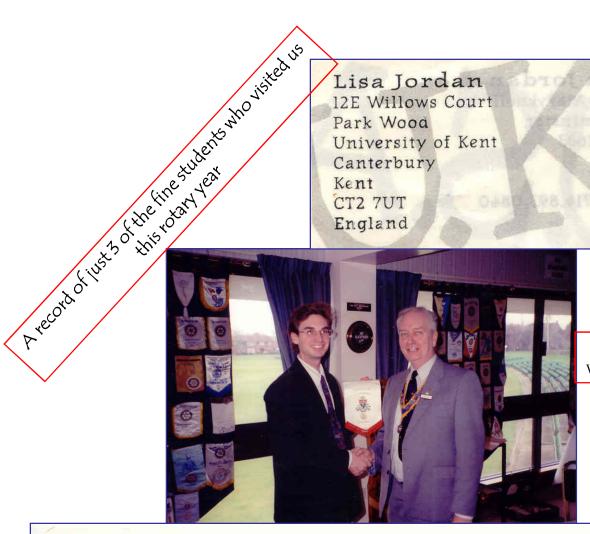

#### FOUNDATION

There were eleven Foundation students in the district, Canterbury had seven, Margate had two and Langley Park and the Forest of Blean had one each. At the time of writing three have already returned home.

Next year we shall have eleven in district again of which Canterbury will have three, Forest of Blean four, West Wickham. Margate, St Leonards and Folkestone one each. Two of the students are Eastern European language students on short term courses.

#### GROUP STUDY EXCHANGE

Arrangements are in hand in respect of the in coming Malaysian team which involves Club members from the 6th to 10th June. Those participating will already have had Alistair Scott's letter and details as he is again organising this.