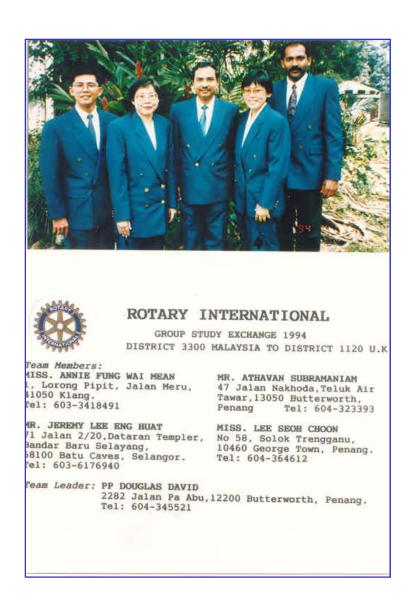

#### GROUP STUDY EXCHANGE

Arrangements are in hand in respect of the in coming Malaysian team which involves Club members from the 6th to 10th June. Those participating will already have had Alistair Scott's letter and details as he is again organising this.

#### SPECIAL RESPONSIBILITIES:

Mini Group Exchange - David Thompson & Alastair Scott

St Quentin Autumn Weekend - David Thompson
Pentangular '1994' - David Thompson
Malaysian Group Study Exchange - Alastair Scott
Old Stagers Evening at Gulbenkian - Warwick Elvy