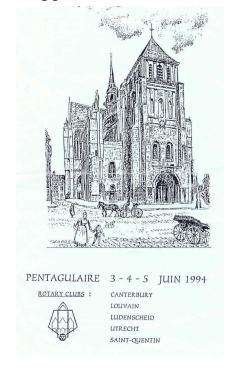

#### SPECIAL RESPONSIBILITIES:

Mini Group Exchange - David Thompson & Alastair Scott

St Quentin Autumn Weekend - David Thompson
Pentangular '1994' - David Thompson
Malaysian Group Study Exchange - Alastair Scott
Old Stagers Evening at Gulbenkian - Warwick Elvy