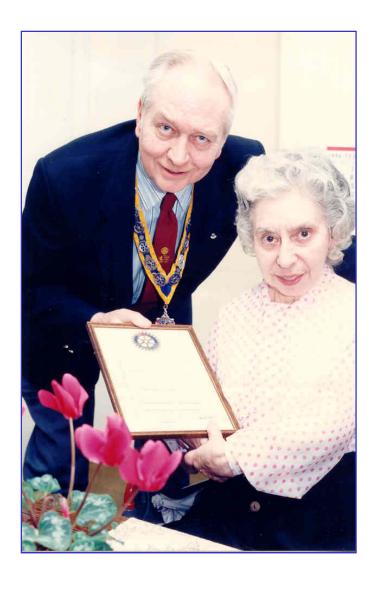

In March 1994, with the help of Alan Goodman, Ian MacDonald, Martin Ward and David Naumann, the Club presented its first Community Service Award to Hilda Keates for her services to 'Tapes for the Blind'.