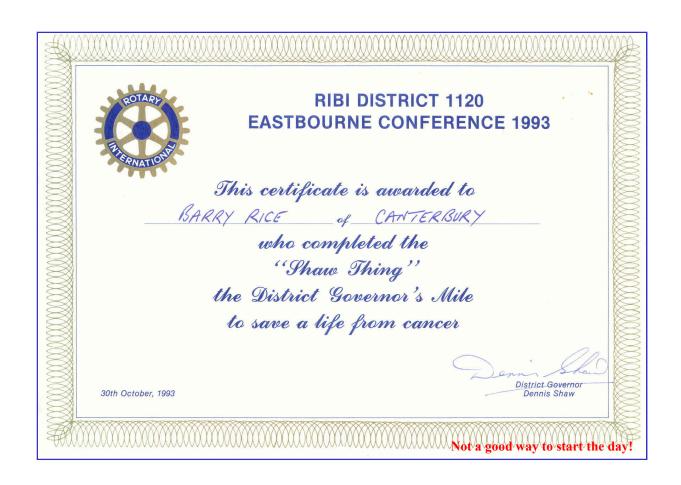

ss remained enthusiastic. Perhaps it was the cost of the event that put people off. Having attended only three of these events, I am unconvinced.

"My" district conference was very enjoyable – perhaps because of my greater involvement. It was in the days of march past's which was seen by some as rather dated.

The photograph below shows Canterbury Rotarians assembled waiting to march past during the 'pageant.'





There were a many good speakers on parade. My personal favourites were:

- \*Maggie Philbeam and Professor Gordon McVie who talked with great authority and passion about cancer particularly breast cancer.
- \*Lord Bernard Wetherill who also spoke with authority plus humour about his transition from tailoring into politics and through to the Speakership of the House of Commons.



The efforts to re-invigorate our relationships with the FOB were (I thought) very successful. This success was very much helped by the enthusiasm of President Brian Maxted and the members of the Forest of Blean Club. We used the King's School Sports Centre for the evening and participated in various major sports - badminton, table tennis, tiddly winks and many many more. I am not prepared to name the winning team modesty forbids it - but the FOB did come second!

#### THE FOREST OF BLEAN ROTARY CLUB IS PLEASED TO WELCOME OUR HONOURED GUESTS:

President of Canterbury Rotary Club BARRY RICE AND HIS WIFE JANE

Chairman of Canterbury Round Table TONY LOUGHRAN AND HIS WIFE JANE

#### GRACE

Vice President Chris Cox

#### TOASTS

H.M. THE QUEEN 2nd Vice President Mike Weller

#### THE FOREST O